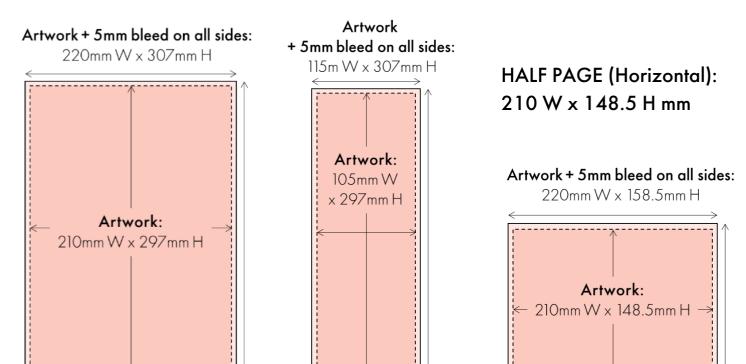

## FULL PAGE: 210 W x 297 H mm

## HALF PAGE (Vertical): 105 W x 297 H mm

W berries.net.au | E admin@berries.net.au