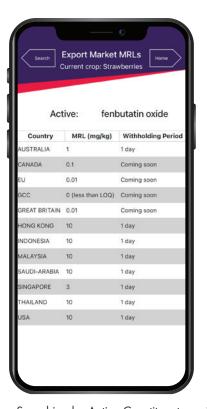

You can also search within Markets by Target Pest or Disease

Searching by Active Constituent provides a summary with each country, the MRL level expressed in mg/kg and the Withholding Period

**DOWNLOAD Berries Australia MRL App** on Apple and Android devices here: