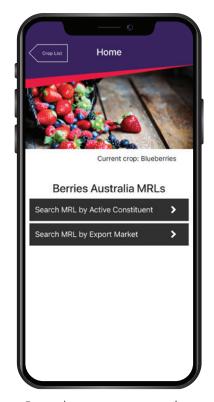

### BERRIES AUSTRALIA MRL APP IS NOW AVAILABLE TO DOWNLOAD FOR FREE

The MRL app contains information about Blueberries, Rubus and Strawberries

For each crop, you can search the MRL by Active Constituent or by Export Market

You can also search within Markets by Target Pest or Disease

Searching by Active Constituent provides a summary with each country, the MRL level expressed in mg/kg and the Withholding Period

**DOWNLOAD Berries Australia MRL App** on Apple and Android devices here: